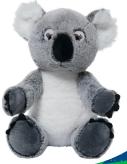

# **BEDTIME BUNDLE - BONUS!**

2000+ packages. Bedtime Bundle bonus item.

Adult Koala Plush at 14" tall

(must select the "Bedtime Bundle" to receive Bonus)

ALL REWARDS ARE CUMULATIVE, unless stated. Rewards/Patches subject to change due to unforeseen circumstances and similar items might be use as a substitute. Some items may vary in color. Enlarged pictures to show detail. Patches not to scale. Day Events and Experiences dates subject to change due to venue operating schedule. All Chaperones must be LIVESCAN FINGERPRINTED to be eligible to participate.