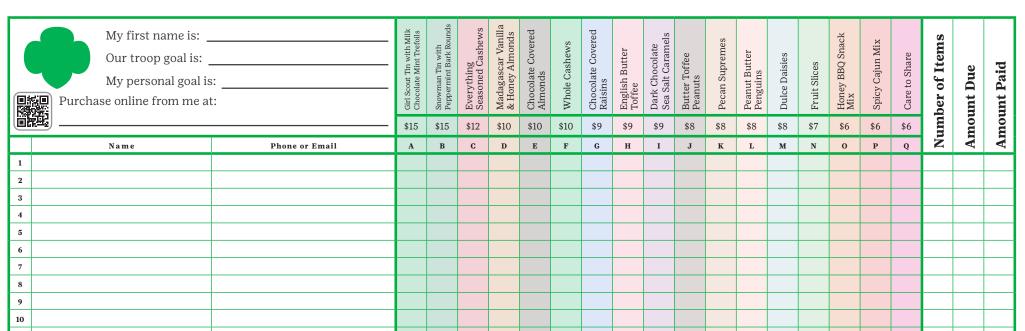

Thank you for your support!

| 11                                                                                                                                                                                                                                                       |                                                                                              |      |      |      |           |           |          |          |          |          |     |     |     |               |        |         |       |     |             |  |    |  |
|----------------------------------------------------------------------------------------------------------------------------------------------------------------------------------------------------------------------------------------------------------|----------------------------------------------------------------------------------------------|------|------|------|-----------|-----------|----------|----------|----------|----------|-----|-----|-----|---------------|--------|---------|-------|-----|-------------|--|----|--|
| 12                                                                                                                                                                                                                                                       |                                                                                              |      |      |      |           |           |          |          |          |          |     |     |     |               |        |         |       |     |             |  |    |  |
| 13                                                                                                                                                                                                                                                       |                                                                                              |      |      |      |           |           |          |          |          |          |     |     |     |               |        |         |       |     |             |  |    |  |
| 14                                                                                                                                                                                                                                                       |                                                                                              |      |      |      |           |           |          |          |          |          |     |     |     |               |        |         |       |     |             |  |    |  |
| 15                                                                                                                                                                                                                                                       |                                                                                              | ui'  | in   |      |           |           |          |          |          |          |     |     |     |               |        |         |       |     |             |  |    |  |
| 16                                                                                                                                                                                                                                                       |                                                                                              | t I  | I    |      |           |           |          |          | X        | X        |     | X   | XO  | X             |        |         |       | uo  |             |  |    |  |
| 17                                                                                                                                                                                                                                                       |                                                                                              | no   | an   |      |           |           |          |          | BC       | Bo       |     | BG  | B   | Bc            |        |         |       | ti  |             |  |    |  |
| 18                                                                                                                                                                                                                                                       |                                                                                              | Sc   | 7 m  |      |           |           |          |          | ft       | ft       |     | ft  | ft  | ft            |        |         |       | na  |             |  |    |  |
| 19                                                                                                                                                                                                                                                       |                                                                                              | -    | MO   |      |           |           |          |          | Gi       | Gi       |     | Gi  | Gi  | Gi            |        |         |       | 0 O |             |  |    |  |
| 20                                                                                                                                                                                                                                                       |                                                                                              | Gir  | Sn   |      |           |           |          |          |          |          |     |     |     |               |        |         |       |     |             |  |    |  |
| 21                                                                                                                                                                                                                                                       |                                                                                              | Ŭ    |      |      |           |           |          |          |          |          |     |     |     |               |        |         |       |     |             |  |    |  |
| 22                                                                                                                                                                                                                                                       |                                                                                              |      |      |      |           |           |          |          |          |          |     |     |     |               |        |         |       |     |             |  |    |  |
| 23                                                                                                                                                                                                                                                       |                                                                                              |      |      |      |           |           |          |          |          |          |     |     |     |               |        |         |       |     |             |  |    |  |
| 24                                                                                                                                                                                                                                                       |                                                                                              |      |      |      |           |           |          |          |          |          |     |     |     |               |        |         |       |     |             |  |    |  |
| 25                                                                                                                                                                                                                                                       |                                                                                              |      |      |      |           |           |          |          |          |          |     |     |     |               |        |         |       |     |             |  |    |  |
| 26                                                                                                                                                                                                                                                       |                                                                                              |      |      |      |           |           |          |          |          |          |     |     |     |               |        |         |       |     |             |  |    |  |
| 27                                                                                                                                                                                                                                                       |                                                                                              |      |      |      |           |           |          |          |          |          |     |     |     |               |        |         |       |     |             |  |    |  |
| 28                                                                                                                                                                                                                                                       |                                                                                              |      |      |      |           |           |          |          |          |          |     |     |     |               |        |         |       |     |             |  |    |  |
| 29                                                                                                                                                                                                                                                       |                                                                                              |      |      |      |           |           |          |          |          |          |     |     |     |               |        |         |       |     |             |  |    |  |
| WARNING: Consuming these products can expose you to chemicals including acrylamide, which is known to the state of California to cause cancer and birth defects or other reproductive harm. For more information go to http://www.P65Warnings.ca.gov/foo |                                                                                              |      |      |      |           |           |          |          |          |          |     |     |     | /food.        |        |         |       |     |             |  |    |  |
| Once your in person orders are complete, please                                                                                                                                                                                                          | Total Number of Items                                                                        |      |      |      |           |           |          |          |          |          |     |     |     |               |        |         |       |     |             |  |    |  |
| go online to <i>www.gsnutsandmags.com/gsccs</i>                                                                                                                                                                                                          | Item Cost                                                                                    | \$15 | \$15 | \$12 | \$10      | \$10      | \$10     | \$9      | \$9      | \$9      | \$8 | \$8 | \$8 | \$8           | \$7    | \$6     | \$6   | \$6 | girl scouts |  | ts |  |
| to enter your order card sales.<br>All Online Girl Delivered items                                                                                                                                                                                       | Total Dollar Amount Sold                                                                     |      |      |      |           |           |          |          |          |          |     |     |     |               |        |         |       |     |             |  |    |  |
| placed online are automatically added to your totals.                                                                                                                                                                                                    | Allergy Statement: All products are manufac<br>All nutritional information can be found at w |      |      |      | processes | s and pao | ckages p | eanuts a | nd other | tree nut | s.  |     | 0   | <b>۲۵۵۰ ک</b> | ) — De | notes K | osher |     | 5           |  |    |  |