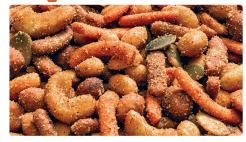

 Peanuts, cashews, almonds, pepitas and sesame sticks coated in smokey honey BBQ spices.

 \$6.00

English Butter Toffee
 Butter toffee covered in milk chocolate with crushed almonds.
 5 oz. Gift Box

 
 L
 Peanut Butter Penguins