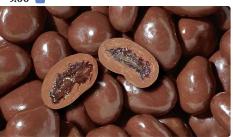

 \*8.00
 Panut butter covered with milk chocolate.

Spicy Cajun Mix
 BBQ peanuts, BBQ corn sticks, mini sesame chips, taco and hot Cajun sesame sticks.
 7 oz. Op

包

公

**Q** \$6.00

Our council will be making donations of products to a community organization. Please help us by indicating how many donations you would like to purchase.