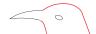

### How to Draw an Emperor Penguin

Follow the step-by-step instructions to draw your penguin. Each new step is in red.

**Step 1:** Draw the eye.

Step 2:

Draw the beak.

Step 3:

Draw the head.

**Step 4:** Draw the body and tail.