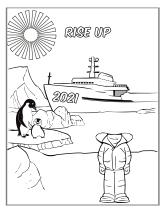

#### **Instructions:**

Use the coloring sheets as an as-members-arrive activity. The girls can draw in their faces with the snowsuits and/or draw themselves completely into this fall's personalized patch backgrounds: Harbor View or Research Expedition.

Discuss the personalized patch and what it takes to earn it. Show the girls the background options that are offered for the patch. Take a vote to see how many girls want the Harbor View, how many want the Research Expedition? Are they going to choose to be in their Girl Scout uniform, Girl Scout apparel, or snowsuit?