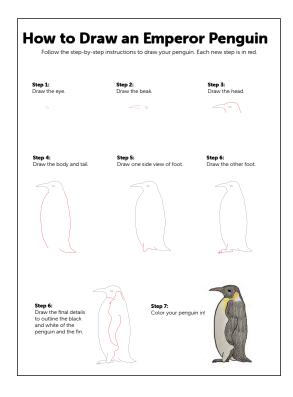

#### How to Draw an Emperor Penguin

#### **Instructions:**

Drawing an Emperor Penguin step by step can be easy! Using the How to Draw an Emperor Penguin flyer, follow along with the step by step drawings. Once the girls are done drawing and coloring their penguins, have the girls take turn showing off their penguins!

During your virtual meeting, have the How to Draw an Emperor Penguin flyer up on the screen. Ask the girls to find some paper, pencil and something to color with and have them sketch their own penguin. When done, have the girls hold up their drawing so everyone can see!

### How to Draw an Emperor Penguin

Follow the step-by-step instructions to draw your penguin. Each new step is in red.

**Step 1:** Draw the eye.

Step 2:

Draw the beak.

Step 3:

Draw the head.

**Step 4:** Draw the body and tail.

Step 5:

Draw one side view of foot.

Step 6:

Draw the other foot.

Step 6:

Draw the final details to outline the black and white of the penguin and the fin.

Step 7:

Color your penguin in!