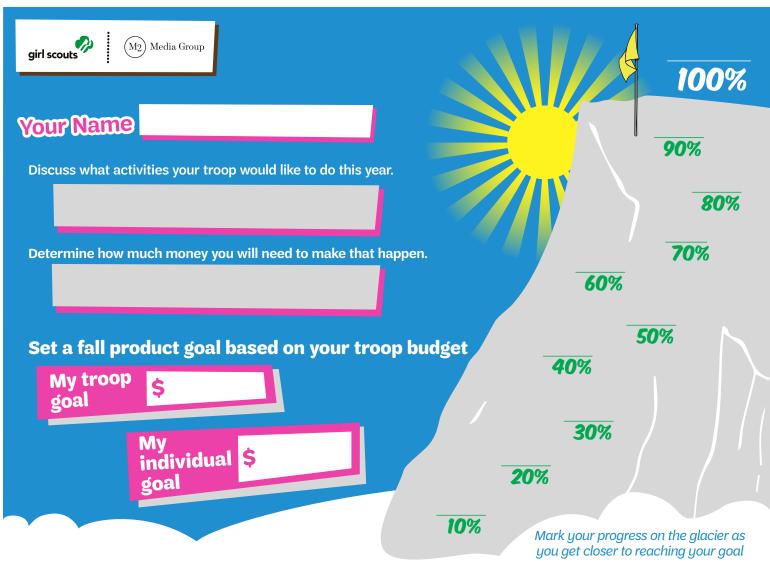

#### **Goal Setting**

#### Girls learn how to set goals and create a plan to reach them.

Start your Fall Product Program this year with a troop discussion on the importance of setting goals. Work on both a troop goal as well as individual goals for each girl. Talk about the troop goal first, keeping in mind the activities that everyone would like to do this year and how much money will be needed. Next, talk about how each girl can contribute to the troop goal by setting their own individual goals and working hard to reach them. Have the girls fill in the goal chart and record the troop's progress throughout the program to help keep everyone on track to reach each goal!