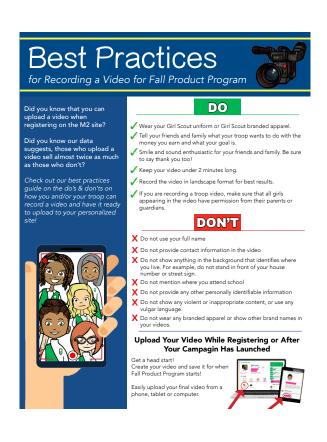

# Best Practices

Did you know that you can upload a video when registering on the M2 site?

Did you know our data suggests, those who upload a video sell almost twice as much as those who don't?

Check out our best practices guide on the do's & don'ts on how you and/or your troop can record a video and have it ready to upload to your personalized site!

#### **D**(0)

- ✓ Wear your Girl Scout uniform or Girl Scout branded apparel.
- ✓ Tell your friends and family what your troop wants to do with the money you earn and what your goal is.
- ✓ Smile and sound enthusiastic for your friends and family. Be sure to say thank you too!
- ✓ Keep your video under 2 minutes long.
- ✓ Record the video in landscape format for best results.
- ✓ If you are recording a troop video, make sure that all girls appearing in the video have permission from their parents or quardians.

#### **DON'T**

- X Do not use your full name
- X Do not provide contact information in the video
- X Do not show anything in the background that identifies where you live. For example, do not stand in front of your house number or street sign.
- X Do not mention where you attend school
- X Do not provide any other personally identifiable information
- X Do not show any violent or inappropriate content, or use any vulgar language.
- X Do not wear any branded apparel or show other brand names in your videos.