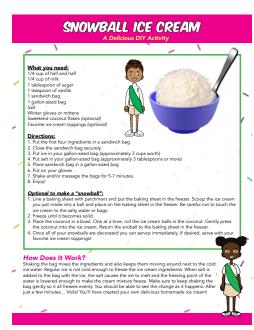

### SNOWBALL ICE CREAM

A Delicious DIY Activity

#### What you need:

1/4 cup of half and half

1/4 cup of milk

1 tablespoon of sugar

1 teaspoon of vanilla

1 sandwich bag

1 gallon-sized bag

Salt

Winter gloves or mittens

Sweetend coconut flakes (optional)

Favorite ice cream toppings (optional)

#### **Directions:**

- 1. Put the first four ingredients in a sandwich bag
- 2. Close the sandwich bag securely
- 3. Put ice in your gallon-sized bag (approximately 3 cups worth)
- 4. Put salt in your gallon-sized bag (approximately 3 tablespoons or more)
- 5. Place sandwich bag in a gallon-sized bag
- 6. Put on your gloves
- 7. Shake and/or massage the bags for 5-7 minutes.
- 8. Enjoy!

#### Optional to make a "snowball":

- 1. Line a baking sheet with parchment and put the baking sheet in the freezer. Scoop the ice cream you just made into a ball and place on the baking sheet in the freezer. Be careful not to touch the ice cream to the salty water or bags.
- 2. Freeze until it becomes solid.
- 3. Place the coconut in a bowl. One at a time, roll the ice cream balls in the coconut. Gently press the coconut into the ice cream. Return the snoball to the baking sheet in the freezer.
- 4. Once all of your snowballs are decorated you can servce immediately. If desired, serve with your favorite ice cream toppings!

#### **How Does It Work?**

Shaking the bag mixes the ingredients and also keeps them moving around next to the cold ice water. Regular ice is not cold enough to freeze the ice cream ingredients. When salt is added to the bag with the ice, the salt causes the ice to melt and the freezing point of the water is lowered enough to make the cream mixture freeze. Make sure to keep shaking the bag gently so it all freezes evenly. You should be able to see the change as it happens. After just a few minutes... Voila! You'll have created your own delicious homemade ice cream!