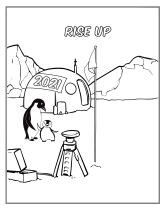

#### Color Patch Design Art Pages

#### **Instructions:**

Use the coloring sheets as an as-members-arrive activity. The girls can draw in their faces with the snowsuits and/or draw themselves completely into this fall's personalized patch backgrounds: Harbor View or Research Expedition.

Discuss the personalized patch and what it takes to earn it. Show the girls the background options that are offered for the patch. Take a vote to see how many girls want the Harbor View, how many want the Research Expedition? Are they going to choose to be in their Girl Scout uniform, Girl Scout apparel, or snowsuit?