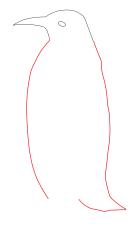

### How to Draw an Emperor Penguin

Follow the step-by-step instructions to draw your penguin. Each new step is in red.

**Step 1:** Draw the eye.

Step 2:

Draw the beak.

Step 3:

Draw the head.

**Step 4:** Draw the body and tail.

Step 5:

Draw one side view of foot.

Step 6:

Draw the other foot.

Step 6:

Draw the final details to outline the black and white of the penguin and the fin.

Step 7:

Color your penguin in!