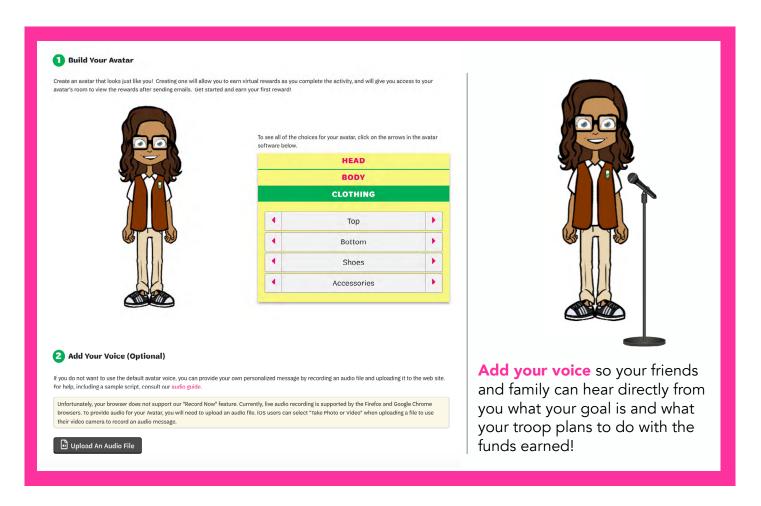

#### **Create Your Avatar**

#### **Supplies Needed:**

- · Computer, smartphone or tablet
- Link for your council's Fall Product Program

**Instructions:** This can be done virtually or in person, but does require an electronic device and internet connection to complete.

With their parent or guardian, have the girls who are participating in the online portion of the Fall Product Program register. Have them follow the step by step prompts to getting online. Tell the girls to check out their troop photo to see all the avatars of the girls who are participating in the online portion of the program.

Make sure to refer to your council's website to see how you get started with the online portion of the Fall Product Program.

# Create Your Avatar

Your avatar will be used on your personalized site, business cards, emails to your supporters and your personalized patch (if earned). It will also appear in a troop photo! You'll want to make your avatar look as close as possible to you; there are endless possibilities! Refer to your council's website for the link to get started and participate for the online portion of the Fall Product Program.