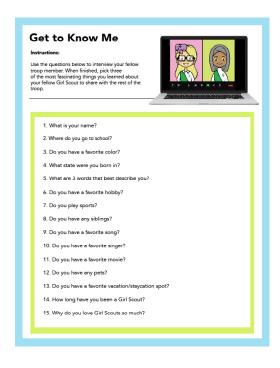

#### **Get to Know Me**

#### Instructions:

Use the questions below to interview your fellow troop member. When finished, pick three of the most fascinating things you learned about your fellow Girl Scout to share with the rest of the troop.

- 1. What is your name?
- 2. Where do you go to school?
- 3. Do you have a favorite color?
- 4. What state were you born in?
- 5. What are 3 words that best describe you?
- 6. Do you have a favorite hobby?
- 7. Do you play sports?
- 8. Do you have any siblings?
- 9. Do you have a favorite song?
- 10. Do you have a favorite singer?
- 11. Do you have a favorite movie?
- 12. Do you have any pets?
- 13. Do you have a favorite vacation/staycation spot?
- 14. How long have you been a Girl Scout?
- 15. Why do you love Girl Scouts so much?