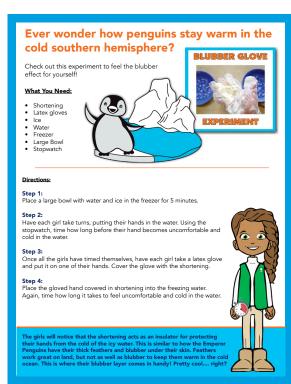

Ever wonder how penguins stay warm in the cold southern hemisphere?

Check out this experiment to feel the blubber effect for yourself!

#### What You Need:

- Shortening
- Latex gloves
- Ice
- Water
- Freezer
- Large Bowl
- Stopwatch

BLUBBER GLOVE

EXPERIMENT

#### **Directions:**

#### Step 1:

Place a large bowl with water and ice in the freezer for 5 minutes.

#### Step 2:

Have each girl take turns, putting their hands in the water. Using the stopwatch, time how long before their hand becomes uncomfortable and cold in the water.

#### Step 3:

Once all the girls have timed themselves, have each girl take a latex glove and put it on one of their hands. Cover the glove with the shortening.

#### Step 4:

Place the gloved hand covered in shortening into the freezing water. Again, time how long it takes to feel uncomfortable and cold in the water.

The girls will notice that the shortening acts as an insulator for protecting their hands from the cold of the icy water. This is similar to how the Emperor Penguins have their thick feathers and blubber under their skin. Feathers work great on land, but not as well as blubber to keep them warm in the cold ocean. This is where their blubber layer comes in handy! Pretty cool.... right?