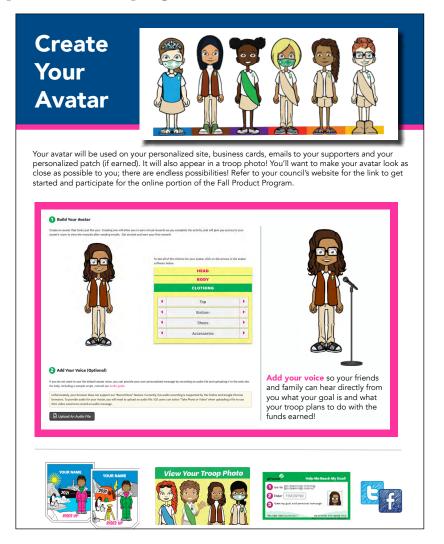

#### **Create Your Avatar**

#### **Supplies Needed:**

- · Computer, smartphone or tablet
- Link for your council's Fall Product Program

**Instructions:** This can be done virtually or in person, but does require an electronic device and internet connection to complete.

With their parent or guardian, have the girls who are participating in the online portion of the Fall Product Program register. Have them follow the step by step prompts to getting online. Tell the girls to check out their troop photo to see all the avatars of the girls who are participating in the online portion of the program.

Make sure to refer to your council's website to see how you get started with the online portion of the Fall Product Program.

# Create Your Avatar

Your avatar will be used on your personalized site, business cards, emails to your supporters and your personalized patch (if earned). It will also appear in a troop photo! You'll want to make your avatar look as close as possible to you; there are endless possibilities! Refer to your council's website for the link to get started and participate for the online portion of the Fall Product Program.