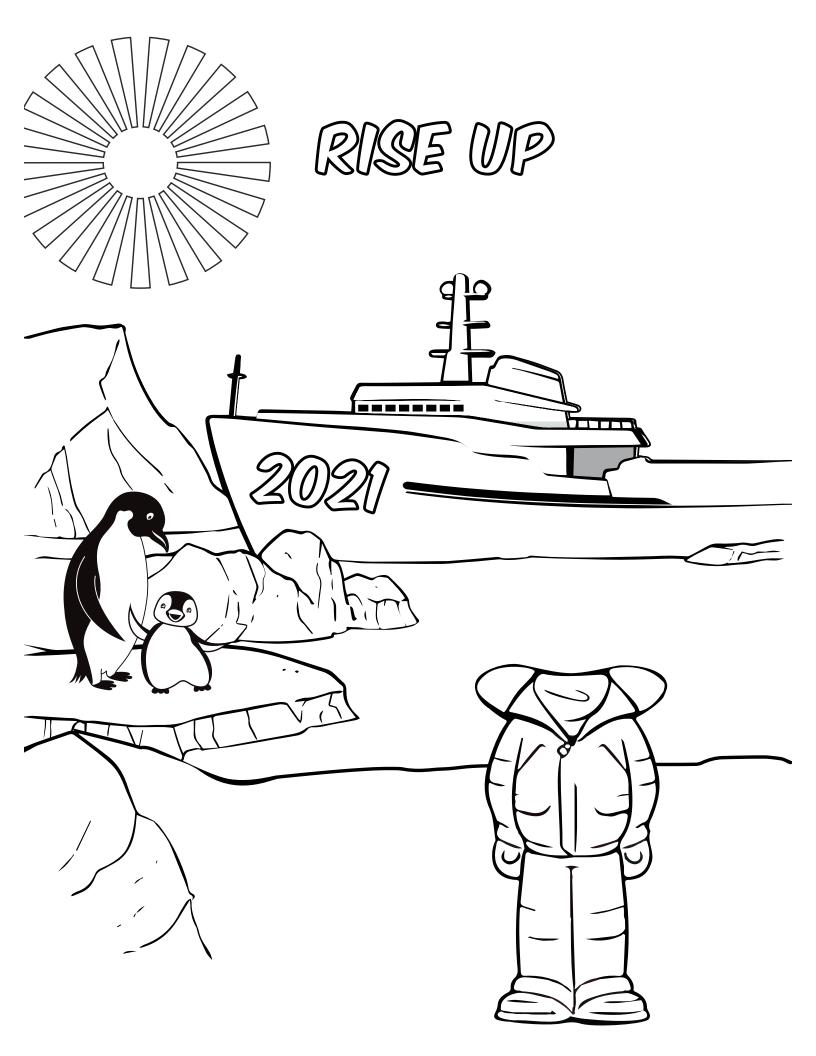

#### **Instructions:**

Use the coloring sheets as an as-members-arrive activity. The girls can draw in their faces with the snowsuits and/or draw themselves completely into this fall's personalized patch backgrounds: Harbor View or Research Expedition.

Discuss the personalized patch and what it takes to earn it. Show the girls the background options that are offered for the patch. Take a vote to see how many girls want the Harbor View, how many want the Research Expedition? Are they going to choose to be in their Girl Scout uniform, Girl Scout apparel, or snowsuit?