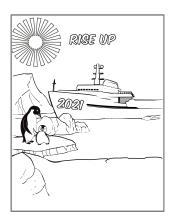

#### Color Patch Design Art Pages

#### **Instructions:**

Use the coloring sheets as an as-members-arrive activity. The girls can draw in their faces with the snowsuits and/or draw themselves completely into this fall's personalized patch backgrounds: Harbor View or Research Expedition.

Discuss the personalized patch and what it takes to earn it. Show the girls the background options that are offered for the patch. Take a vote to see how many girls want the Harbor View, how many want the Research Expedition? Are they going to choose to be in their Girl Scout uniform, Girl Scout apparel, or snowsuit?