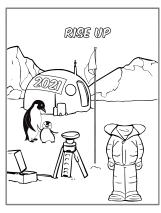

#### **Instructions:**

Use the coloring sheets as an as-members-arrive activity. The girls can draw in their faces with the snowsuits and/or draw themselves completely into this fall's personalized patch backgrounds: Harbor View or Research Expedition.

Discuss the personalized patch and what it takes to earn it. Show the girls the background options that are offered for the patch. Take a vote to see how many girls want the Harbor View, how many want the Research Expedition? Are they going to choose to be in their Girl Scout uniform, Girl Scout apparel, or snowsuit?