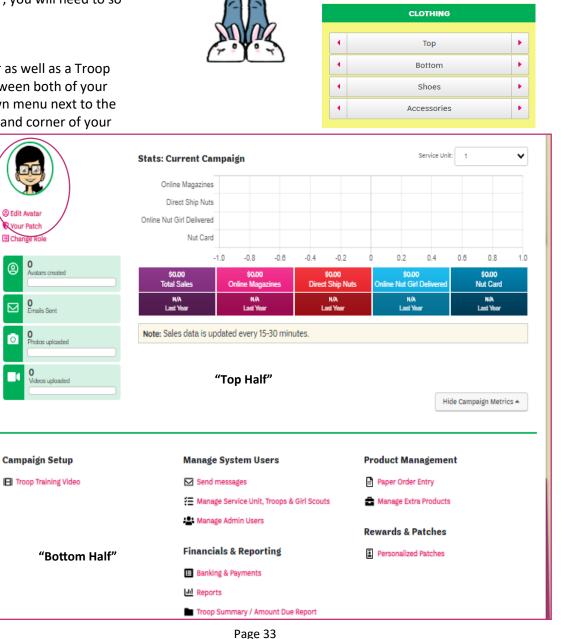

- Parent and Guardian email blast
- Create an Avatar

**Campaign Metrics board.** Gives a quick overview of sale progress for your Service Unit. The board shows 'Total Sales, Online Magazines, Direct Ship Nuts, Online Nut Girl Delivered and Nut Card orders.

"Hide Campaign Metrics" button to collapse metrics board.

#### Create/Edit your Avatar

Create an Avatar that looks just like you! Using the arrows to see all the choices for creating your avatar. You will be prompted to do this when registering your account.

You can "edit your avatar" on the main dashboard at any time during the program.

To see all the choices of the avatar by selecting each category and making selections.

#### **Your Patch**

Preview your personalized patch creation and add your shipping address. Your personalized patch, if earned will be mailed to the address provided. If you would like to update your avatar, you will need to so after confirming address.

#### View Troop Photo

Be sure to check often, as each girl creates their avatar.

#### **Change Roles**

If you are a Troop Coordinator as well as a Service Unit Director, you can toggle between both of your roles by clicking on the dropdown menu next to the "TP" button in the upper right-hand corner of your homepage.

# CAMPAIGN SETUP

Familiarize yourself with the Troop homepage, main Dashboard. The **Bottom Half** of the page has links to all other pages within the operating system.

There are 5 main categories: Campaign Setup", "Manage System Users, Financials and Reporting, Product Management and Rewards and Patches.