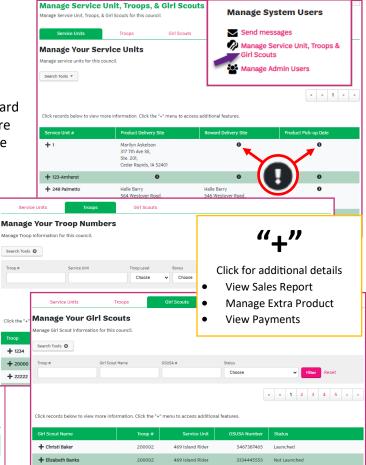

Each template has a "tips" for subject line and "tips" for the body of the text. .. ...

| Tip: This is the body of our participant announcement email message. Thank You, Girl Scouts                              |                                              |                                                                |                   |                                  | "+"                                                              |
|--------------------------------------------------------------------------------------------------------------------------|----------------------------------------------|----------------------------------------------------------------|-------------------|----------------------------------|------------------------------------------------------------------|
| Manage Troops and Girl Scouts                                                                                            | Manage Troops<br>Manage Troops & Girl Scout: |                                                                |                   |                                  | Click for additional details<br>Troops:                          |
| Troops                                                                                                                   | Troops                                       | Girl Scouts                                                    |                   |                                  | <ul><li>View Sales Report</li><li>Manage Extra Product</li></ul> |
| Review all information. Troop list can be printed.                                                                       | Manage Your Tr                               | oop Numbers                                                    |                   |                                  | View Payments                                                    |
| Filter your search by using the Search Tools                                                                             | Manage Troop Information f                   | or this council.                                               |                   |                                  | Manage ACH                                                       |
| Troop level (Daisy—Ambassador)                                                                                           | Search Tools 🔇                               |                                                                |                   |                                  | View troop Photo                                                 |
| <ul> <li>Bonus (none/Reward Opt-Out)</li> </ul>                                                                          | Troop #                                      | Service Unit T                                                 | roop Level        | Bonus                            | Girl Scout:                                                      |
| <ul> <li>Product Pick (All, Complete, Incomplete)</li> </ul>                                                             |                                              |                                                                | Choose            | Choose                           | View Girl Scout                                                  |
| Girl Scouts                                                                                                              |                                              |                                                                |                   | L                                | « « <b>1</b> »                                                   |
| Review all information. Filter your search by using                                                                      |                                              |                                                                |                   |                                  |                                                                  |
| the Search Tools                                                                                                         | Click the "+" menu to acces                  |                                                                | Troops            | Girl Scouts                      |                                                                  |
| <ul> <li>Status (Launched/Not Launched)</li> </ul>                                                                       | Тгоор                                        | Manage Your Girl Sco<br>Manage Girl Scout information for this |                   |                                  |                                                                  |
| View Girl Scout                                                                                                          | <b>+</b> 1234                                | Search Tools 🕲                                                 |                   |                                  |                                                                  |
| View Girl Scout                                                                                                          |                                              | Troop # Girl Scot                                              | t Name            | GSUSA #                          | Status<br>Choose V Filter Reset                                  |
| Girl Scout Name: Kaltlyn Askelson                                                                                        |                                              |                                                                |                   |                                  |                                                                  |
| Registered on: 08/05/2020                                                                                                |                                              |                                                                |                   |                                  | « « <b>1</b> 2 3 4 5 » »                                         |
| Campaign launched on: 08/05/2020<br>Guardian Name: Marilyn Askelson                                                      |                                              | Click records below to view more info                          |                   |                                  |                                                                  |
| Guardian Email: measkelson@yahoo.com                                                                                     |                                              | Girl Scout Name                                                | Troop #<br>200002 | Service Unit<br>469 Island Rider | GSUSA Number Status<br>5467387465 Launched                       |
|                                                                                                                          |                                              | + Elizabeth Banks                                              | 200002            | 469 Island Rider                 | 3334445553 Not Launched                                          |
| "+"                                                                                                                      |                                              |                                                                |                   |                                  |                                                                  |
| Manage Your Users Click for additional details                                                                           |                                              | <b>1</b>                                                       |                   |                                  |                                                                  |
| Manage administrative accounts for this car<br>• Reset Password                                                          |                                              | Manage Your                                                    |                   |                                  |                                                                  |
| Temporary Password                                                                                                       |                                              | Review all info                                                |                   |                                  |                                                                  |
| Logged In:                                                                                                               | 94                                           | ADD User by p                                                  |                   | •                                | Add 030                                                          |
| Not Logged In:                                                                                                           | 44                                           | To DELETE Use                                                  | -                 |                                  | cel file select 'Export 🛛 🗖                                      |
| Search Tools 🛛                                                                                                           | Add User                                     | To Excel".                                                     |                   |                                  |                                                                  |
| General Logged in Status                                                                                                 |                                              | By hovering o                                                  | vor tho           | Pole icor                        | os will                                                          |
| Search All V Filter Reset                                                                                                |                                              | show addition                                                  |                   |                                  | an again                                                         |
| Click rows to view account details. Hovering over user role icons will show what service units or troops that user is as | sociated with.                               | user.                                                          |                   | mation                           | or each                                                          |
| « « 1                                                                                                                    | 2 3 4 5 » »                                  |                                                                |                   |                                  |                                                                  |
| Name Role(s)                                                                                                             |                                              |                                                                |                   | -                                | e Search Tools Filter                                            |
| + Kendra Allen<br>Last Login: 8/26/2020 11:04:59 AM<br>Watched Training Video: No                                        | ø                                            | Logged in                                                      | Status (          | Logged i                         | in/Not Logged In)                                                |

#### Manage Troo

#### Troops

- Troop lev •
- Bonus (ne
- Product F .

#### **Girl Scouts**

- Status (La •
- View Girl Sco

### Add Girl Scout

#### **Add Paper Order**

**Enter Girl Scouts First** Name and Last name to add new record. Click on Submit.

### Submit

#### **View Paper Order**

Click on the rows to **EDIT** paper orders. Enter/Update the Girls orders from nut

Click Update to save transaction.

#### Manage Extra Product

To order "extra" product to be delivered to the delivery site for the Service Unit.

Use the dropdown menu to find Troop number

### Select Extra Product

The quantities represent the number of "extra products" that will be ordered. You may alter these values at any time (before due date) by changing the number of units per product.