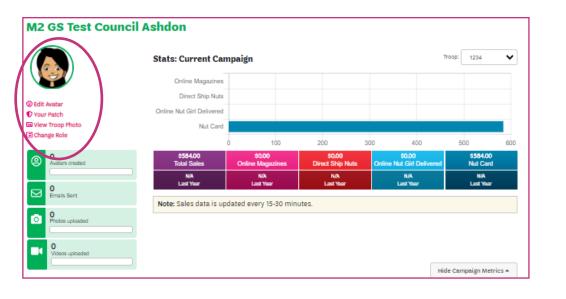

- Parent and Guardian email blast
- Create an Avatar

**Campaign Metrics board.** Gives a quick overview of sale progress for your Service Unit. The board shows 'Total Sales, Online Magazines, Direct Ship Nuts, Online Nut Girl Delivered and Nut Card orders.

"Hide Campaign Metrics" button to collapse metrics board.

#### Create/Edit your Avatar

Create an Avatar that looks just like you! Using the arrows to see all the choices for creating your avatar. You will be prompted to do this when registering your account.

You can "edit your avatar" on the main dashboard at any time during the program.

#### **Your Patch**

Preview your personalized patch creation and add your shipping address. Your personalized patch, if earned will be mailed to the address provided. If you would like to update your avatar, you will need to so after confirming address.

#### View Troop Photo

Be sure to check often, as each girl creates their avatar.

#### **Change Roles**

If you are a Troop Coordinator as well as a Service Unit Director, you can toggle between both of your roles by clicking on the dropdown menu next to the "TP" button in the upper right-hand corner of your homepage.