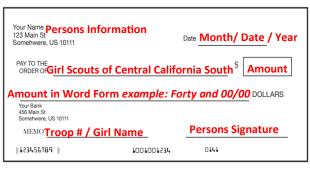

#### Check Handling

Checks that are taken as a form of payment must have the following written on check: (see example check)

- $\Rightarrow$  First and last name of the person who wrote the check
- $\Rightarrow$  Phone number
- $\Rightarrow$  Address
- $\Rightarrow$  Driver license number
- $\Rightarrow$  Date
- $\Rightarrow~$  Check Pay To: Girl Scouts of Central California South or GSCCS
- $\Rightarrow$  Memo: Troop Number and/or Girl Name

\*Please note that if a check does not clear the bank and the information above is not on the check, Council will not reimburse the troop.