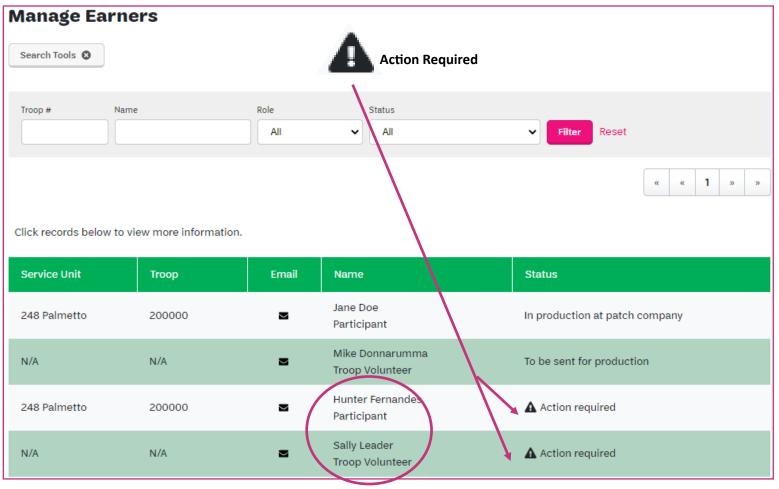

### **REWARDS MANAGEMENT**

•

| Earners                |                        |       |                                 |                                |
|------------------------|------------------------|-------|---------------------------------|--------------------------------|
| Manage Earn            | ers                    |       |                                 |                                |
| Search Tools 🔻         |                        |       |                                 |                                |
|                        |                        |       |                                 |                                |
|                        |                        |       | Action Requ                     | ired                           |
| Click records below to | view more information. |       |                                 |                                |
|                        | view more information. |       |                                 |                                |
| Service Unit           | Тгоор                  | Email | Name                            | Status                         |
| 248 Palmetto           | 200000                 | M     | Jane Doe<br>Participant         | In production at patch company |
| 248 Palmetto           | 200000                 | Z     | Hunter Fernandes<br>Participant | Action required                |