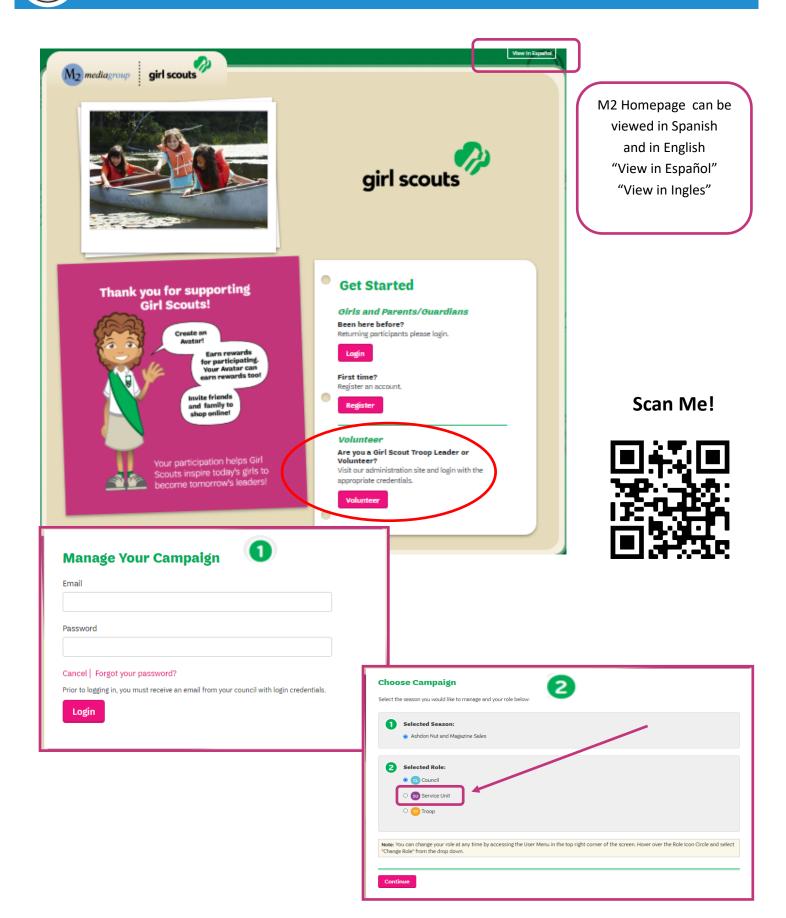

#### Website girl scouts Go to www.gsnutsandmags.com/gsccs. M2 Media Group **Get Started—Volunteer** Click on the Volunteer button Manage your Campaign girl scouts of central california Select the Login to Administration Site south Create account details. The password you choose is required to have: • 6 characters or more 0 **Get Started** Thank you for supporting Girl Scouts! contain at least one uppercase letter **Girls and Parents/Guardians** contain one lowercase letter Been here before? Returning participants please logir and one numeric digit Login **Choose your Campaign** First time? Register an account Selected Season Register 2 Select Role: Service Unit Volunteer Are you a Girl Scout Troop Leader o M2 mediagroup girl scouts **Manage Your Campaign** inistrator, troop volunteer, or service unit volunteer Login To Administration Site Choose Campaign I wish to login to a participant's campaign as a parent or guardian. Go To Campaign Site Select the season you would like to manage and your role below: Selected Season: 1 2022 Nut and Magazine Sales **M2 Customer Service** 2 Selected Role: (M2) Media G Hi! Our friendly customer cL Council service representatives are ready and waiting to answer all of your Fall Product Program questions! su) Service Unit question@gsnutsandmags.com (800)-372-8520 O TP Troop We're happy to help!