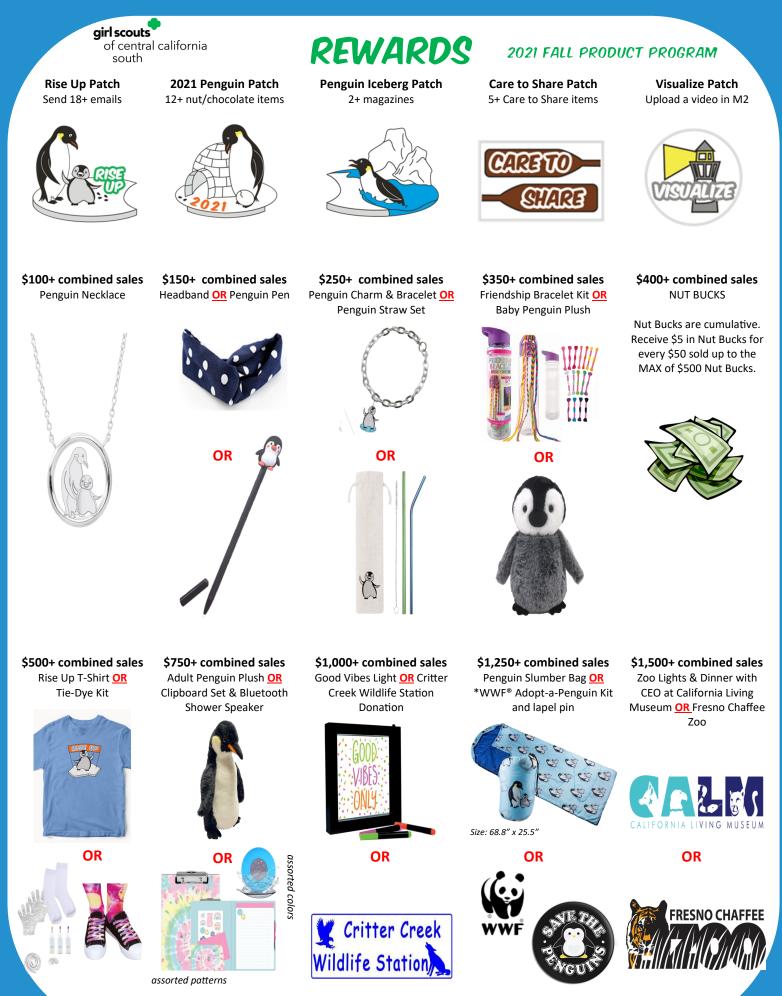

### **Theme Patches**

The 3 Theme patches can fit together to form a scene! To Earn

- Sell 12+ Nuts /Candies units
- Sell 2+ Magazine items
- Enter 18+ emails