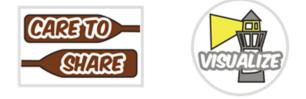

# Fall Personalized Patch

Girls can choose from two backgrounds! Choose either the ship or the research dome for your earned patch. Girls get to choose from two snowsuits colors too! Patch comes with personalized avatar and first name on it.

To Earn

- Create your avatar in M2
- Send 18+ emails
- Sell \$275 in total combines sales (Nuts/Chocolates and Magazine)

Troop Coordinators will earn an Avatar Patch if their troop total is \$1,000+