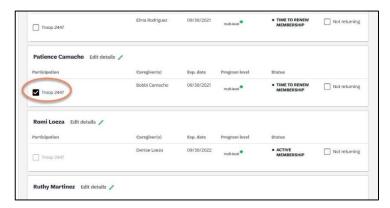

- Choose the box with the Troop number underneath whichever girl is being renewed.
- Located under the adult members is a box that says "Girl."
- It will display how many members are checked to renew.
- Choose the green button that says "Renew."
- Whichever roles adults are renewing for the membership year, need to be checked.