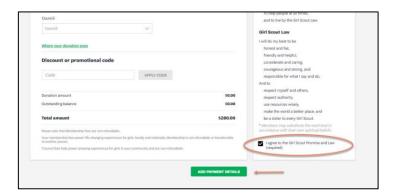

- The next screen prompts to "Review Cart."
- Check the box on the bottom right that says "I agree to the Girl Scout Promise and Law."
- Payment details are entered in the next screen.

• Order confirmation is on the last screen.