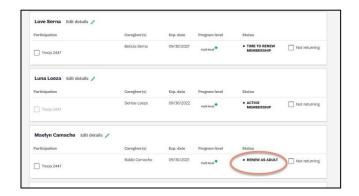

## Membership Renewal

Renewing membership is easier than ever with the new VS 2.0 system. Go to girlscoutsccs.org and login to MYGS/VTK account in the top right hand corner.

- Time to Renew Membership- view the expiration date and it shows they are not a member for next year.
- Active Membership- they were renewed for the next year by purchasing membership, financial aid, or cookie renewal.
- Renew as Adult- Lifetime Membership or Adult Membership will be available for purchase due to the girl graduating.
- Lapsed Membership- troop member is returning after a year of non-participation. These members should be renewed using the Extended Year Membership option.
- If a troop will be adding new members, Troop
  Leaders and volunteers should instruct parents
  to choose the Extended Year
  Membership option when registering their new
  Girl Scouts.
- Extended Year Membership- membership option that is valid from the date of registration through September 30, 2022.

- On the left hand side click on "My Troop."
   Underneath, will list Troops. Click on the Troop needing to renew.
- Displayed will be Troops' meeting information.
   Underneath are adult members and girl members.
- The status of every girl and adult can be viewed.