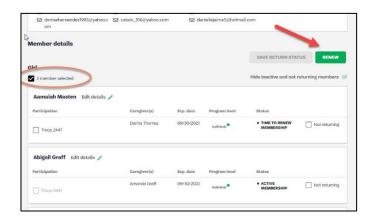

- Choose the box with the Troop number underneath whichever girl is being renewed.
- Located under the adult members is a box that says "Girl."
- It will display how many members are checked to renew.
- Choose the green button that says "Renew."
- Whichever roles adults are renewing for the membership year, need to be checked.