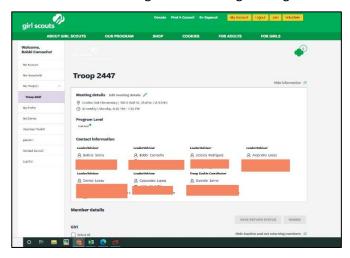

- On the left hand side click on "My Troop."
   Underneath, will list Troops. Click on the Troop needing to renew.
- Displayed will be Troops' meeting information.
   Underneath are adult members and girl members.
- The status of every girl and adult can be viewed.