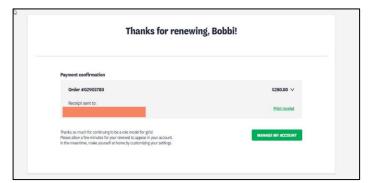

- The next screen prompts to "Review Cart."
- Check the box on the bottom right that says "I agree to the Girl Scout Promise and Law."
- Payment details are entered in the next screen.

• Order confirmation is on the last screen.