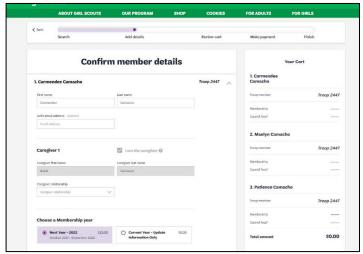

- Confirm member details for each girl and adult.
- Choose "Next Participant" to move on to the next member.
- For the last person, choose "Submit Member Details."