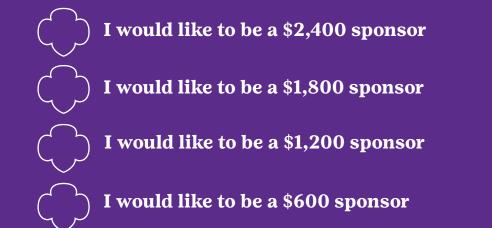

Purchase cookies to keep or pay it forward by donating the cookies you purchase to our frontline heroes or the charity of your choice!

- Recognition on social media & website (video)
- 300 cookie boxes to donate or keep\*
- Recognition on social media & website (photos)

- 200 boxes to donate or keep\*
- Recognition on social media & website (photos)

\$600

2,400

\$1.800

100 boxes to donate or keep\* Recognition on social media & website (photos)

\*if donor wishes to keep cookies, tax-deductible amount will decrease due to goods being exchanged